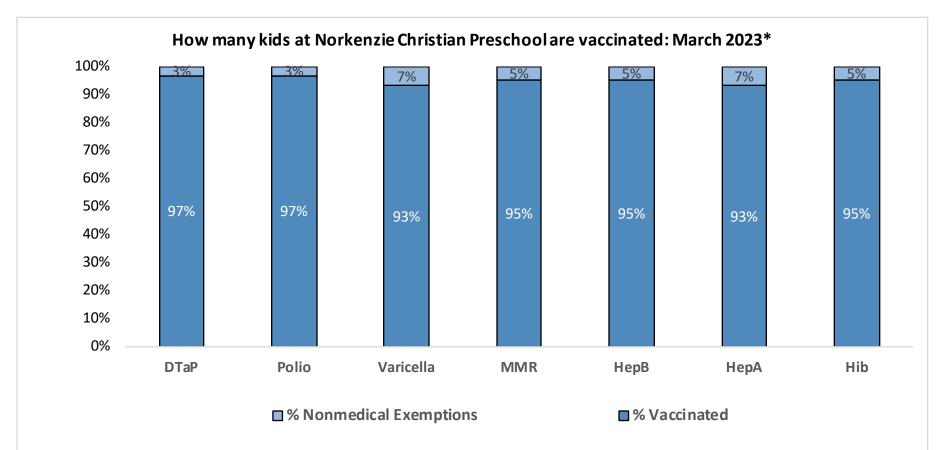

Number of children at the school\*\*:

Percent of children with no immunization or exemption record:

O%

Percent of children with a medical exemption for one or more vaccine(s): 0%

<sup>\*</sup> These numbers may not total 100% if some children have medical exemptions, or are incomplete or in process with immunizations but do not need an exemption because they are on schedule.